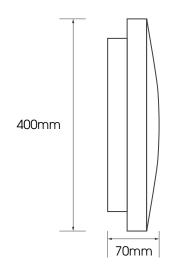

# **PRODUCT SPECIFICATIONS**

|  | Model           | Dimension<br>ФхН (mm) | Power<br>(W) | Voltage<br>(V)      | Power<br>factor | Luminous<br>flux<br>(lm) | Luminous<br>Efficacy<br>(lm/W) | CCT<br>(K)     | CRI<br>(Ra) | Life span<br>(hrs) |
|--|-----------------|-----------------------|--------------|---------------------|-----------------|--------------------------|--------------------------------|----------------|-------------|--------------------|
|  | LN28 DM 400/40W | 400x70                | 40           | 120/220÷240/100÷277 | 0.5/0.9         | 2800                     | 70                             | 3000-4000-6500 | 80          | 30,000             |