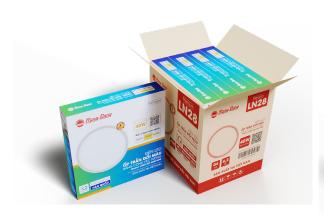

>factor | Luminous<br>flux<br>(lm) | Luminous<br>Efficacy<br>(lm/W) | CCT<br>(K)     | CRI<br>(Ra) | Life span<br>(hrs) |
|--|-----------------|-----------------------|--------------|---------------------|-----------------|--------------------------|--------------------------------|----------------|-------------|--------------------|
|  | LN28 DM 400/40W | 400x70                | 40           | 120/220÷240/100÷277 | 0.5/0.9         | 2800                     | 70                             | 3000-4000-6500 | 80          | 30,000             |

Capacity: 3.2 million pieces per year

Customizable: Power, Voltage (120/220÷240/100÷277), PF (05/09), Im/W, CCT (3000/4000/5000/5700/6500K), CRI, lifespan, etc.







### **LUMINOUS INTENSITY DISTRIBUTION**





## **PACKING AND TRANSPORTATION**









Exported markets: EU, South Korea, etc.



#### RANG DONG LIGHT SOURCE AND VACUUM FLASK JOINT STOCK COMPANY

Add: 87-89 Ha Dinh Street, Thanh Xuan, Hanoi, Vietnam

Tel: (84-24) 3 858 4310 / 3 858 4165

Fax: (84-24) 3 858 5038

Email: export@rangdong.com.vn