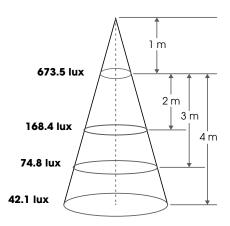

>(W) | Voltage<br>(V)      | Power<br>factor | Luminous<br>flux<br>(lm) | Luminous<br>Efficacy<br>(lm/W) | CCT<br>(K)     | CRI<br>(Ra) | Life span<br>(hrs) |
|--|-----------------|-----------------------|--------------|---------------------|-----------------|--------------------------|--------------------------------|----------------|-------------|--------------------|
|  | LN28 DM 400/40W | 400x70                | 40           | 120/220÷240/100÷277 | 0.5/0.9         | 2800                     | 70                             | 3000-4000-6500 | 80          | 30,000             |

Capacity: 3.2 million pieces per year

Customizable: Power, Voltage (120/220÷240/100÷277), PF (05/09), Im/W, CCT (3000/4000/5000/5700/6500K), CRI, lifespan, etc.







### **LUMINOUS INTENSITY DISTRIBUTION**





## **PACKING AND TRANSPORTATION**









Exported markets: EU, South Korea, etc.



#### RANG DONG LIGHT SOURCE AND VACUUM FLASK JOINT STOCK COMPANY

Add: 87-89 Ha Dinh Street, Thanh Xuan, Hanoi, Vietnam

Tel: (84-24) 3 858 4310 / 3 858 4165

Fax: (84-24) 3 858 5038

Email: export@rangdong.com.vn