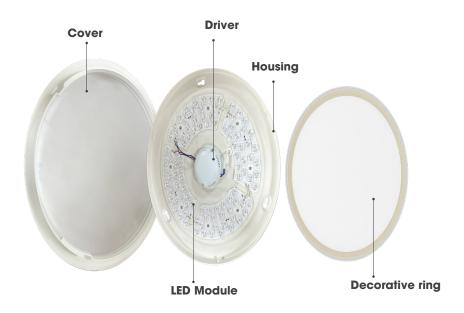

### \* Product features:

- High-quality LEDs provided by Samsung/Seoul Semiconductor/ Nichia/ Lumiled with excellent performance
- LEDs with optical lens to ensure an evenly distributed beam of light
- Metal housing with perfect heat dissipation
- PS cover with high lighting transmittance and desired lighting distribution
- Flicker-free
- CE, KC certified
- Long lifespan: Long lifespan: 30,000 hours, saving the maintenance cost

#### \* Applications:

• Home, office, corridor, aisle, supermarket, shopping mall, exhibition hall, etc.











# **PRODUCT DETAILS**



# **PRODUCT SPECIFICATIONS**



|  | Model           | Dimension<br>ФхН (mm) | Power<br>(W) | Voltage<br>(V)      | Power<br>factor | Luminous<br>flux<br>(lm) | Luminous<br>Efficacy<br>(lm/W) | CCT<br>(K)     | CRI<br>(Ra) | Life span<br>(hrs) |
|--|-----------------|-----------------------|--------------|---------------------|-----------------|--------------------------|--------------------------------|----------------|-------------|--------------------|
|  | LN28 DM 400/40W | 400x70                | 40           | 120/220÷240/100÷277 | 0.5/0.9         | 2800                     | 70                             | 3000-4000-6500 | 80          | 30,000             |

Capacity: 3.2 million pieces per year

Customizable: Power, Voltage (120/220÷240/100÷277), PF (05/09), Im/W, CCT (3000/4000