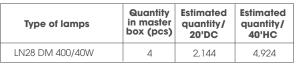

actor | Luminous<br>flux<br>(lm) | Luminous<br>Efficacy<br>(lm/W) | CCT<br>(K)     | CRI<br>(Ra) | Life span<br>(hrs) |
|--|-----------------|-----------------------|--------------|---------------------|-----------------|--------------------------|--------------------------------|----------------|-------------|--------------------|
|  | LN28 DM 400/40W | 400x70                | 40           | 120/220÷240/100÷277 | 0.5/0.9         | 2800                     | 70                             | 3000-4000-6500 | 80          | 30,000             |

Capacity: 3.2 million pieces per year

Customizable: Power, Voltage (120/220÷240/100÷277), PF (05/09), Im/W, CCT (3000/4000/5000/5700/6500K), CRI, lifespan, etc.







### **LUMINOUS INTENSITY DISTRIBUTION**





## **PACKING AND TRANSPORTATION**









Exported markets: EU, South Korea, etc.



#### RANG DONG LIGHT SOURCE AND VACUUM FLASK JOINT STOCK COMPANY

Add: 87-89 Ha Dinh Street, Thanh Xuan, Hanoi, Vietnam

Tel: (84-24) 3 858 4310 / 3 858 4165

Fax: (84-24) 3 858 5038

Email: export@rangdong.com.vn