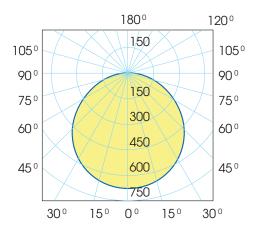

br>(W) | Voltage<br>(V)      | Power<br>factor | Luminous<br>flux<br>(lm) | Luminous<br>Efficacy<br>(lm/W) | CCT<br>(K)     | CRI<br>(Ra) | Life span<br>(hrs) |
|--|-----------------|-----------------------|--------------|---------------------|-----------------|--------------------------|--------------------------------|----------------|-------------|--------------------|
|  | LN28 DM 400/40W | 400x70                | 40           | 120/220÷240/100÷277 | 0.5/0.9         | 2800                     | 70                             | 3000-4000-6500 | 80          | 30,000             |

Capacity: 3.2 million pieces per year

Customizable: Power, Voltage (120/220÷240/100÷277), PF (05/09), Im/W, CCT (3000/4000/5000/5700/6500K), CRI, lifespan, etc.







### **LUMINOUS INTENSITY DISTRIBUTION**





## **PACKING AND TRANSPORTATION**









Exported markets: EU, South Korea, etc.



#### RANG DONG LIGHT SOURCE AND VACUUM FLASK JOINT STOCK COMPANY

Add: 87-89 Ha Dinh Street, Thanh Xuan, Hanoi, Vietnam

Tel: (84-24) 3 858 4310 / 3 858 4165

Fax: (84-24) 3 858 5038

Email: export@rangdong.com.vn