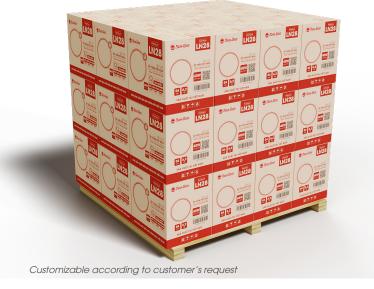

tor | Luminous<br>flux<br>(lm) | Luminous<br>Efficacy<br>(lm/W) | CCT<br>(K)     | CRI<br>(Ra) | Life span<br>(hrs) |
|--|-----------------|-----------------------|--------------|---------------------|-----------------|--------------------------|--------------------------------|----------------|-------------|--------------------|
|  | LN28 DM 400/40W | 400x70                | 40           | 120/220÷240/100÷277 | 0.5/0.9         | 2800                     | 70                             | 3000-4000-6500 | 80          | 30,000             |

Capacity: 3.2 million pieces per year

Customizable: Power, Voltage (120/220÷240/100÷277), PF (05/09), Im/W, CCT (3000/4000/5000/5700/6500K), CRI, lifespan, etc.







### **LUMINOUS INTENSITY DISTRIBUTION**





## **PACKING AND TRANSPORTATION**









Exported markets: EU, South Korea, etc.



#### RANG DONG LIGHT SOURCE AND VACUUM FLASK JOINT STOCK COMPANY

Add: 87-89 Ha Dinh Street, Thanh Xuan, Hanoi, Vietnam

Tel: (84-24) 3 858 4310 / 3 858 4165

Fax: (84-24) 3 858 5038

Email: export@rangdong.com.vn