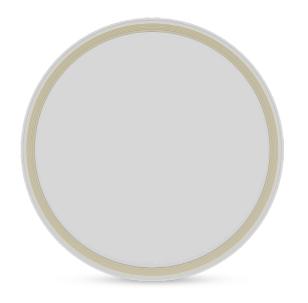

# **PRODUCT DETAILS**

# **PRODUCT SPECIFICATIONS**

|  | Model           | Dimension<br>ФхН (mm) | Power<br>(W) | Voltage<br>(V)      | Power<br>factor | Luminous<br>flux<br>(lm) | Luminous<br>Efficacy<br>(lm/W) | CCT<br>(K)     | CRI<br>(Ra) | Life span<br>(hrs) |
|--|-----------------|-----------------------|--------------|---------------------|-----------------|--------------------------|--------------------------------|----------------|-------------|--------------------|
|  | LN28 DM 400/40W | 400x70                | 40           | 120/220÷240/100÷277 | 0.5/0.9         | 2800                     | 70                             | 3000-4000-6500 | 80          | 30,000             |